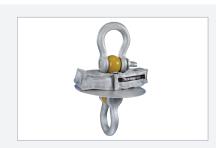

#### Ron 2501-H Wireless Crane Scale

60,000Lbs/30tt Transmission range: 150 yards / meters (Outdoor, line of sight)