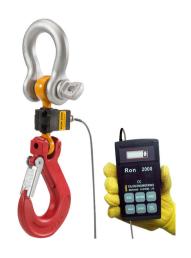

#### Ron 2000-S

Dynamometer with wired remote display

Capacities: 1000 Lbs/0.5t to 600.000Lbs/300t

Ron 3050 Crane Scale with large 2"/50mm display

Capacities: 1000 Lbs/0.5t to 30.000Lbs/15t With optional protective cage

#### Ron 2000-H

Crane Scale with wired remote display

Capacities: 1000 Lbs/0.5t to 60,000Lbs/30t