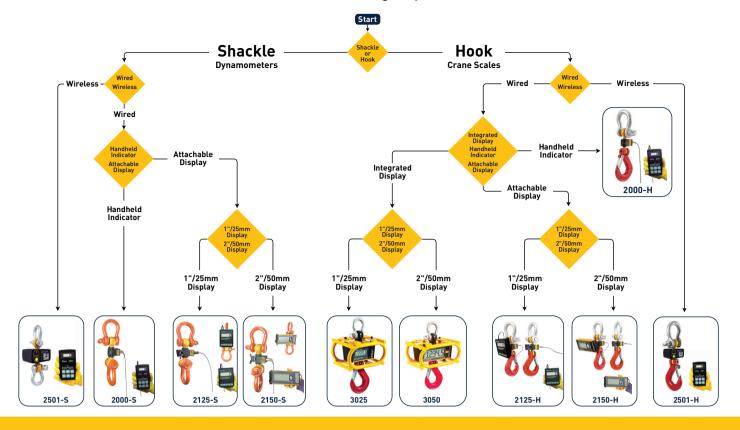

# **Model Selection Guide** How to Choose the Right System for Your Needs

Eilon Engineering Weighing Systems Int'l Phone: 1-888-778-8064 (USA & Canada toll free) E-mail: sales@eilon-engineering.com

www.EilonEngineering.com