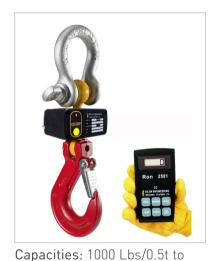

#### Ron 2501-S

Wireless Dynamometer

Capacities: 1000 Lbs/0.5t to 600.000Lbs/300t Transmission range: 150 yards / meters (Outdoor, line of sight)