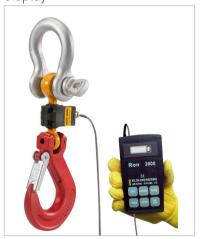

#### Ron 2000-H

Crane Scale with wired remote display

Capacities: 1000 Lbs/0.5t to 60,000Lbs/30t