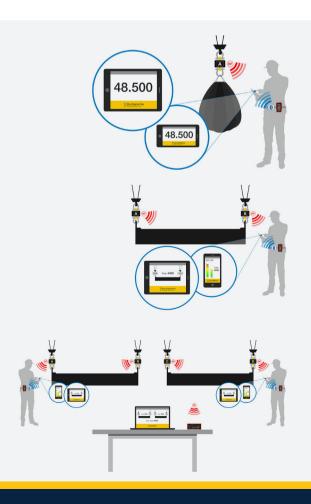

#### Single Point Load Monitoring:

View measurements from a single crane or hoist - from your SMARTPHONE or TABLET.

The load cell transmits measurements over RF to the portable receiver, which transmits them via Bluetooth to the smartphone / tablet.

### **Dual Point Load Monitoring:**

View the measurements from two points individually, as well as the sum of their loads - from your SMARTPHONE or TABLET. Display loads as a **real-time load map.** 

#### Multiple Point Load Monitoring:

Monitor multiple load points simultaneously from your SMARTPHONE, TABLET or LAPTOP.

Display their individual measurements, as well as the sum of multiple user - configurable points.

View all measurements as a real-time load map.

In addition, monitor up to 200 load points from a PC in your control room - using a real time load map, or monitor each load cell individually.