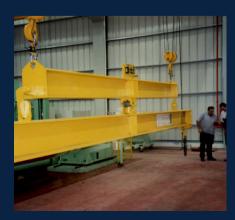

#### **Attributes**

- Lightweight and portable
- Heavy duty designs with shock-absorbing mechanisms
- The exclusive use of high grade aerospace steel for load cell bodies
- Shackle holes offset 90 degrees to eliminate bending of the load cell resulting in increased safety and accuracy
- Accuracy: 0.1% of full scale
- Safety factor: 5:1
- Variety of capacities from 0.5t to 300t (dynamometers)
- Battery life of up to 2000 hours using common alkaline batteries (optional: up to 4000 hours on the wireless Ron 2501)
- Compact dimensions ensure minimal loss of headroom
- Short delivery time in most cases 48-72 hours
- Reliable transmission: Our wireless systems are programmed to ensure that the displayed value is identical to that transmitted
- Safety Four decades in the market with repeat customers such as NASA, Spacex, Boeing, GE, Lockheed Martin, as well as numerous other customers.
- Advanced, multi point load monitoring: Monitor multiple load points simultaneously from your SMARTPHONE, TABLET or LAPTOP.