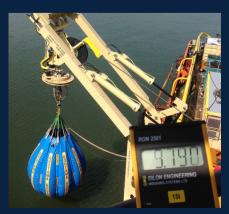

#### Ron 2501-S

Wireless Dynamometer

Capacities: 1000 Lbs/0.5t to 600.000Lbs/300t Transmission range: 150 yards / meters (Outdoor, line of sight)