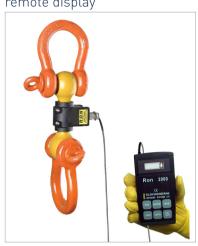

#### Ron 2000-S

Dynamometer with wired remote display

Capacities: 1000 Lbs/0.5t to 600.000Lbs/300t

Ron 3050 Crane Scale with large 2"/50mm display

Capacities: 1000 Lbs/0.5t to 30.000Lbs/15t With optional protective cage