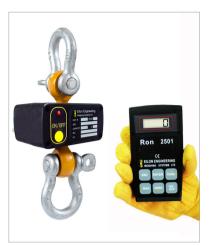

#### Ron 2501-H Wireless Crane Scale

60,000Lbs/30tt Transmission range: 150 yards / meters (Outdoor, line of sight)