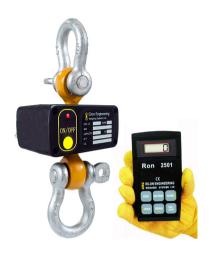

#### Ron 2501-S

Wireless Dynamometer

Capacities: 1000 Lbs/0.5t to 600.000Lbs/300t Transmission range: 150 yards / meters (Outdoor, line of sight)

#### Ron 2501-H Wireless Crane Scale

60,000Lbs/30tt Transmission range: 150 yards / meters (Outdoor, line of sight)