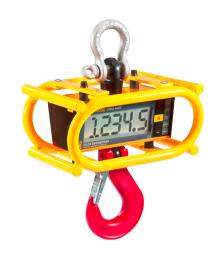

#### Ron 2000-S

Dynamometer with wired remote display

Capacities: 1000 Lbs/0.5t to 600.000Lbs/300t

Ron 3050 Crane Scale with large 2"/50mm display

Capacities: 1000 Lbs/0.5t to 30.000Lbs/15t With optional protective cage

# Ron 3025

Scale with 1"/25mm display

Capacities: 1000 Lbs/0.5t to 25,000Lbs/12.5t With optional protective cage