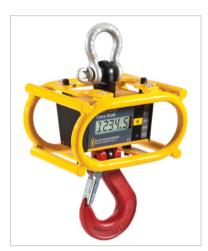

#### Ron 2000-H

Crane Scale with wired remote display

Capacities: 1000 Lbs/0.5t to 60,000Lbs/30t