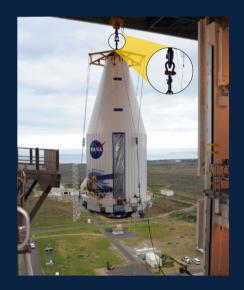

#### **Attributes**

- Lightweight and portable
- Heavy duty designs with shock-absorbing mechanisms
- The exclusive use of high grade aerospace steel for load cell bodies
- Shackle holes offset 90 degrees to eliminate bending of the load cell resulting in increased safety and accuracy
- Accuracy: 0.1% of full scale
- Safety factor: 5:1
- Variety of capacities from 0.5t to 300t (dynamometers)
- Battery life of up to 2000 hours using common alkaline batteries (optional: up to 4000 hours on the wireless Ron 2501)
- Compact dimensions ensure minimal loss of headroom
- Short delivery time in most cases 48-72 hours
- Reliable transmission: Our wireless systems are programmed to ensure that the displayed value is identical to that transmitted
- Safety Four decades in the market with repeat customers such as NASA, Spacex, Boeing, GE, Lockheed Martin, as well as numerous other customers.
- Advanced, multi point load monitoring: Monitor multiple load points simultaneously from your SMARTPHONE, TABLET or LAPTOP.