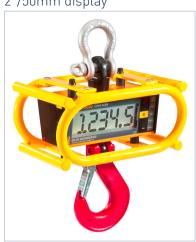

#### Ron 2000-S

Dynamometer with wired remote display

Capacities: 1000 Lbs/0.5t to 600.000Lbs/300t

Ron 3050 Crane Scale with large 2"/50mm display

Capacities: 1000 Lbs/0.5t to 30.000Lbs/15t With optional protective cage